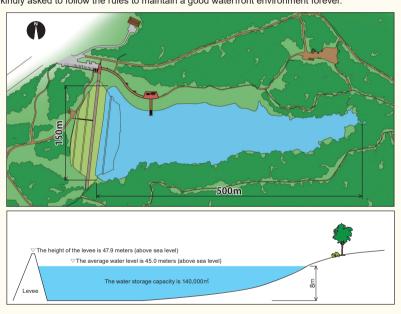

## **About the Taisho Pond**

Taisho Pond is about 500 meters in length from east to west and 150 meters from north to south, with a water surface area of about 47,500m.

The water depth is about eight meters at its deepest point, so the water storage capacity is about 140,000m. This is enough water to supply residents of lwamizawa for about five days.